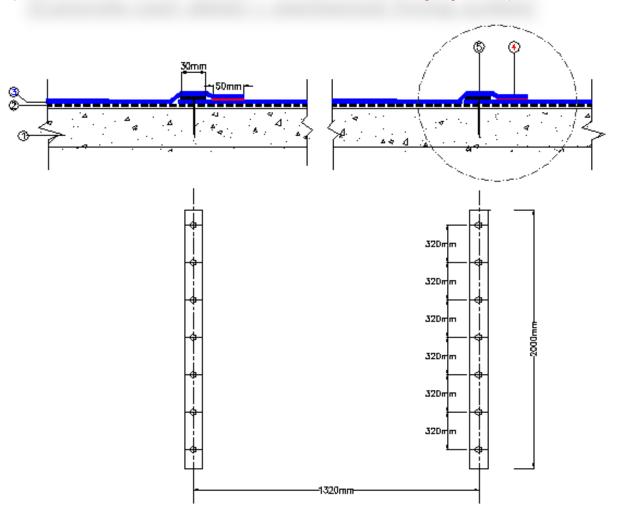

## **Exposed Roofing System**

(Concrete roof detail – mechanical fixing system)

①-CONCRETE DECK
 ②-PROTECTION LAYER (ALYAF GEOTEXTILE)

NEW INSUWRAP PVC WATERPROOFING MEMBRANE ()-(1500 WMR-UV) MECHANICALLY FIXED BY ALUMINUM STRIPS REINFORCED, ULTRA VIOLET RESISTANT ()-HOT AIR WELDING

2000 mm LONG ALUMINUM STRIP INSTALLED AT 1320mm C/C ③ -FIXED WITH FASTENERS AT EACH END & 5 FASTENERS IN BETWEEN, TOTAL 7 FASTENERS PER BAR ()-ROOF DECK
()-SCREED LAID TO SLOPE
()-NON-WOVEN, GEOTEXTILE SEPARATION LAYER (300gm/sq.m)
()-NEW INSUWRAP PVC WATERPROOFING MEMBRANE (1500 WMR-UV) MECHANICALLY FIXED BY ALUMINUM STRIPS REINFORCED, ULTRA VIOLET RESISTANT
()-HOT AIR WELDING
()-INSUWRAP PVC, WATERPROOFING (1500WMR-UV) FULLY BONDED REINFORCED, ULTRA VIOLET RESISTANT
()-CONTACT ADHESIVE
()-ALUMINUM FLASHING
()-SEALANT